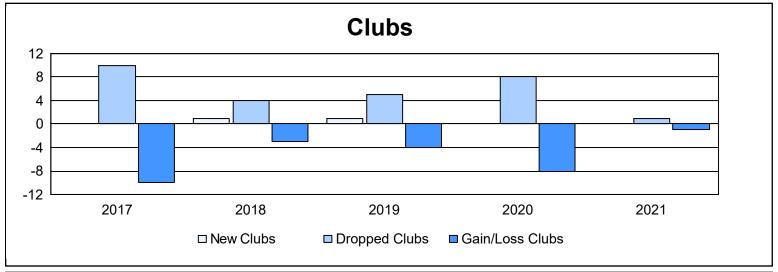

| Year      | New<br>Clubs | Dropped<br>Clubs | Gain/<br>Loss<br>Clubs | New<br>Members | Charter<br>Members | Reinstate<br>Members | Transfer<br>Members | Total<br>Member<br>Added | Total<br>Members<br>Dropped | Gain/<br>Loss<br>Members |
|-----------|--------------|------------------|------------------------|----------------|--------------------|----------------------|---------------------|--------------------------|-----------------------------|--------------------------|
| 2016-2017 | 0            | 10               | -10                    | 382            | 1                  | 20                   | 27                  | 430                      | 543                         | -113                     |
| 2017-2018 | 1            | 4                | -3                     | 347            | 26                 | 16                   | 29                  | 418                      | 534                         | -116                     |
| 2018-2019 | 1            | 5                | -4                     | 304            | 28                 | 20                   | 10                  | 362                      | 483                         | -121                     |
| 2019-2020 | 0            | 8                | -8                     | 208            | 34                 | 9                    | 11                  | 262                      | 434                         | -172                     |
| 2020-2021 | 0            | 1                | -1                     | 129            | 5                  | 42                   | 12                  | 188                      | 443                         | -255                     |
| Average   | 0            | 6                | -5                     | 274            | 19                 | 21                   | 18                  | 332                      | 487                         | -155                     |