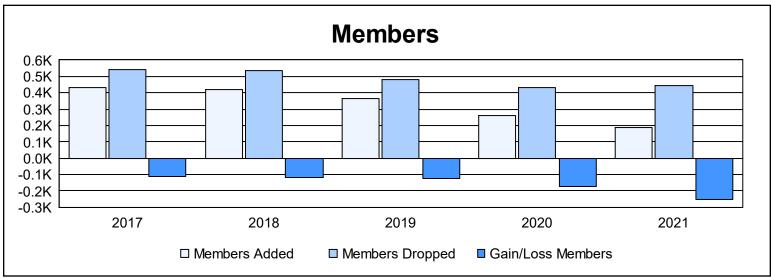

| Year      | New<br>Clubs | Dropped<br>Clubs | Gain/<br>Loss<br>Clubs | New<br>Members | Charter<br>Members | Reinstate<br>Members | Transfer<br>Members | Total<br>Member<br>Added | Total<br>Members<br>Dropped | Gain/<br>Loss<br>Members |
|-----------|--------------|------------------|------------------------|----------------|--------------------|----------------------|---------------------|--------------------------|-----------------------------|--------------------------|
| 2016-2017 | 0            | 10               | -10                    | 382            | 1                  | 20                   | 27                  | 430                      | 543                         | -113                     |
| 2017-2018 | 1            | 4                | -3                     | 347            | 26                 | 16                   | 29                  | 418                      | 534                         | -116                     |
| 2018-2019 | 1            | 5                | -4                     | 304            | 28                 | 20                   | 10                  | 362                      | 483                         | -121                     |
| 2019-2020 | 0            | 8                | -8                     | 208            | 34                 | 9                    | 11                  | 262                      | 434                         | -172                     |
| 2020-2021 | 0            | 1                | -1                     | 129            | 5                  | 42                   | 12                  | 188                      | 443                         | -255                     |
| Average   | 0            | 6                | -5                     | 274            | 19                 | 21                   | 18                  | 332                      | 487                         | -155                     |